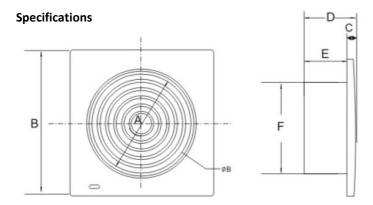

| Parameter    | AV04  | AV05/T | AV06/T | AV07  |
|--------------|-------|--------|--------|-------|
| A (mm)       | 90    | 90     | 90     | 90    |
| B (mm)       | 155   | 140    | 158    | 140   |
| C (mm)       | 17    | 33     | 34     | 33    |
| D (mm)       | 85    | 120    | 95     | 120   |
| E (mm)       | 55    | 87     | 61     | 87    |
| F (mm)       | 97    | 98     | 98     | 98    |
| Voltage      | 230 V | 230 V  | 230 V  | 230 V |
| Frequency    | 50 Hz | 50 Hz  | 50 Hz  | 50 Hz |
| Power        | 13 W  | 13 W   | 13 W   | 13 W  |
| Air delivery | 62 m3 | 62 m3  | 62 m3  | 62 m3 |
| Noise        | 39 dB | 39 dB  | 39 dB  | 39 db |