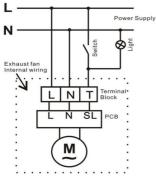

## Wiring diagram for the variant with with a timer:

L - phase wire - to red wire

N - zero wire - to blue wire

T - switched phase - to black wire