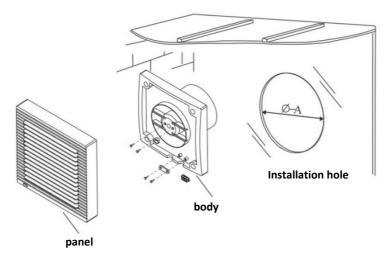

The product is equipped with two holes for power cable routing. A hole for the side power cable routing or a hole for hidden cable routing under the fan body.

The product has been issued with a CE declaration of conformity in accordance with the applicable regulations. On request from the manufacturer: info@solight.cz. Manufacturer: Solight Holding, s.r.o., Na Brně 1972, Hradec Králové 500 06, Czech Republic.