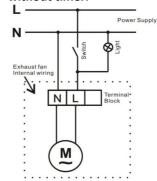

-|-------|--------|--------|-------|
| A (mm)       | 90    | 90     | 90     | 90    |
| B (mm)       | 155   | 140    | 158    | 140   |
| C (mm)       | 17    | 33     | 34     | 33    |
| D (mm)       | 85    | 120    | 95     | 120   |
| E (mm)       | 55    | 87     | 61     | 87    |
| F (mm)       | 97    | 98     | 98     | 98    |
| Voltage      | 230 V | 230 V  | 230 V  | 230 V |
| Frequency    | 50 Hz | 50 Hz  | 50 Hz  | 50 Hz |
| Power        | 13 W  | 13 W   | 13 W   | 13 W  |
| Air delivery | 62 m3 | 62 m3  | 62 m3  | 62 m3 |
| Noise        | 39 dB | 39 dB  | 39 dB  | 39 db |

## Wiring diagram for the variant with with a timer:



L - phase wire - to red wire

N - zero wire - to blue wire

T - switched phase - to black wire

# Wiring diagram for the variant without timer:



#### Timer

For models with a timer it is possible to set a delayed shutdown value of 1, 5, 10, 15 or 20min. The setting is made on the circuit board, which is under the main panel, using a fine screwdriver.



The product is equipped with two holes for power cable routing. A hole for the side power cable routing or a hole for hidden cable routing under the fan body.

The product has been issued with a CE declaration of conformity in accordance with the applicable regulations. On request from the manufacturer: info@solight.cz. Manufacturer: Solight Holding, s.r.o., Na Brně 1972, Hradec Králové 500 06, Czech Republic.